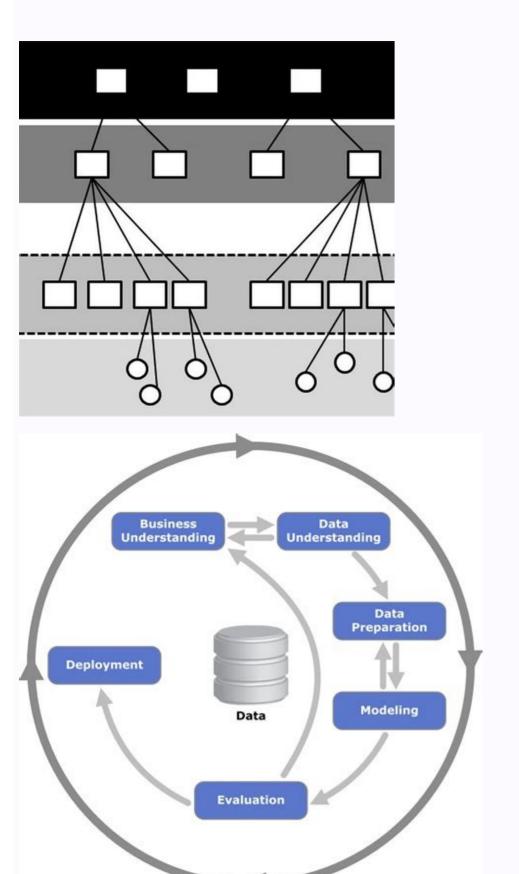

|  | I'm not robot | reCAPTCHA |
|--|---------------|-----------|
|--|---------------|-----------|

Continue

Framework crisp-dm. Crisp dm framework steps. Crisp dm pdf. Crisp-dm 2.0 pdf.

Currently, I am not using predictive analytics in this dataset for demo. Communication is such an important part of the role of a data scientist. See Wikipedia's guide to writing better articles for suggestions. ^ a b Gregory Piatetsky-Shapiro (2002); KDnuggets Methodology Poll ^ a b Gregory Piatetsky-Shapiro (2004); KDnuggets Methodology Poll ^ a b Gregory Piatetsky-Shapiro (2007); KDnuggets Methodology, but rather a "logical organization of the functional toolset of SAS Enterprise Miner." A review and critique of data mining process models in 2009 called the CRISP-DM the "de facto standard for developing data mining and knowledge discovery projects."[16] Other reviews of CRISP-DM and SEMMA.[9] Efforts to update the methodology started in 2006, but have, as of June 2015, not led to a new version, and the "Special Interest Group" (SIG) responsible along with the website has long disappeared (see History of CRISP-DM). The fact behind the success of CRISP-DM is that it is industry, tool, and application neutral.[13] Major phases Process diagram showing the relationship between the different phases of CRISP-DM CRISP-DM breaks the process of data mining into six major phases:[14] Business Understanding Data Understanding Data Understanding Data Understanding Data Preparation Modeling Evaluation Deployment The sequence of the phases is not strict and moving back and forth between different phases is usually required. While many non-IBM data mining practitioners use CRISP-DM,[10][11][12] IBM is the primary corporation that currently uses the CRISP-DM process model. doi:10.1017/S0269888910000032. {{cite news}}: CS1 maint: multiple names: authors list (link) ^ Harper, Gavin; Stephen D. To see more about this analysis, see the link to my Github available here. This is my first article on medium and I hope you liked it. I will be covering below 3 questions from StackOverflow Developers suggest breaking into the field (what education to pursue)? What factors about an individual contributed to salary? What was the state of bootcamps for assisting individuals with breaking into developer roles? These questions pose a problem-statement to data scientists where they need to make use of data to bring insights on the table so that business users can make decisions. This stage challenges me the most. These statistics show, that 46% of Bootcamp graduates were already employed in a developer role. and Santos, M. The first version of the methodology was presented at the 4th CRISP-DM SIG Workshop in Brussels in March 1999,[5] and published as a step-by-step data mining guide later that year.[6] Between 2006 and 2008 a CRISP-DM 2.0 SIG was formed and there were discussions about updating the CRISP-DM process model.[7] The current status of these efforts is not known. ^ a b Pete Chapman, Julian Clinton, Randy Kerber, Thomas Khabaza, Thomas Reinartz, Colin Shearer, and Rüdiger Wirth (2000); The CRISP-DM User Guide (entry on semantic scholar, including links to PDFs), (PDF version with high-resolution graphics). ^ Gregory Piatetsky-Shapiro (2014); KDnuggets Methodology Poll ^ Martínez-Plumed, Fernando; Contreras-Ochando, Lidia; Ferri, Cèsar; Flach, Peter; Hernández-Orallo, José; Kull, Meelis; Lachiche, Nicolas; Ramírez-Quintana, María José (19 September 2017). The Knowledge Engineering Review. "Methodo for mining HTS data". So when I state Data Scientist then you know I am talking about you, not 2 years later version of you. It is very common for data scientists to use a majority of their time exploring and cleaning data in a very casual style and not following a process to keep a big picture in mind, that's where CRISP-DM appears. CRISP-DM process can make your project streamlined, easy to understand, I am using insights from data analysis done on StackOverflow Developer Survey 2017 dataset. CRISP-DM Stages: Stages of CRISP-DM stages are very flexible, it is not super essential to follow them in the same order as presented. Drug Discovery Today. However, the original crisp-dm.org website [7] are both no longer active. You generally share the outcome of your analysis at this point using some visualizations or statistics. A data mining process continues after a solution has been deployed. The project was led by five companies: Integral Solutions Ltd (ISL), Teradata, Daimler AG, NCR Corporation and OHRA, an insurance company. Insights from StackOverflow Developer Survey 2017 support to get the idea of the CRISP-DM process. This article is part of Udacity Data Scientist Nanodegree Project. History CRISP-DM was conceived in 1996 and became a European Union project under the ESPRIT funding initiative in 1997. Let's jump to the results of the EDA I did on StackOverflow Developer Survey 2017. How did other developers suggest breaking into the field (what education to pursue)? Survey Results Close to 30% of the EDA I did on StackOverflow Developer Survey 2017. How did other developers suggest breaking into the field (what education to pursue)? Survey Results Close to 30% of the EDA I did on StackOverflow Developer Survey 2017. How did other developers suggest breaking into the field (what education to pursue)? Survey Results Close to 30% of the EDA I did on StackOverflow Developer Survey 2017. How did other developers suggest breaking into the field (what education to pursue)? developers recommend taking online courses is a way to become a developer and only 12.7% developers consider bootcamps is a way to enter the IT field. What factors about an individual contributed to salary? Salary Earners Suggestions 21% of Developers who are already employed recommend taking online courses is the best solution to become a developer and only 7.6% of those developers consider bootcamps to enter the IT field. What was the state of bootcamps for assisting individuals with breaking into developer roles? Employment Status of Bootcamps experience holder Generally, we assume that bootcamps are for those who are unemployed and looking for a path towards developer jobs. It makes some of the old CRISP-DM documents available for download[6] and it has incorporated it into its SPSS Modeler product. Though, it is not that straight forward, but not that complex too. If you need to follow few more steps for deploying the code in production. The lessons learned during the process can trigger new, often more focused business questions, and subsequent data mining processes will benefit from the experiences of previous ones. Based on current research CRISP-DM is the most widely used form of data-mining model because of its various advantages which solved the existing problems in the data mining industries. And 36.5% combined got a developer job within starting to 3 months after graduation time-frame. Deploying can occur by moving your approach into production or by using your results to persuade others within a company to act on the results. Once you reach this stage, you probably assumed that "my job is already done and all I need to do now is to put this code in production and get it over with". The computer giant NCR Corporation produced the Teradata data warehouse and its own data mining software. It is the most widely-used analytics model.[2] In 2015, IBM released a new methodology called Analytics Solutions Unified Method for Data Mining/Predictive Analytics[3][4] (also known as ASUM-DM) which refines and extends CRISP-DM. ^ a b Azevedo, A. This core consortium brought different experiences to the project: ISL, later acquired and merged into SPSS. "A Survey of Data Mining and knowledge discovery process Models and methodologies". The outer circle in the diagram symbolizes the cyclic nature of data mining itself. and How many rows and columns? How much data is missing? How much data is missing? How many columns have text, numeric or categorical values? For example following steps like these: Convert your code into executable .py script. Jupyter notebook was only for analysis purposes. PMID 16846796. Volume 21 Issue 1, March 2006, pp 1-24, Cambridge University Press, New York, NY, USA doi: 10.1017/S0269888906000737. Thanks for reading. Polls conducted at the same website (KDNuggets) in 2002, 2004, 2007 and 2014 show that it was the leading methodology used by industry data miners who decided to respond to the survey.[10][11][12][15] The only other data mining approach named in these polls was SEMMA. (2008); KDD, SEMMA and CRISP-DM: a parallel overview. I have performed the below steps to do the data preparation.Imputing missing valuesData-transformationThere was a lot more I could have done to transform the data, but we have to start somewhere, and then we can always iterate. From Wikimedia Commons, the free media repository Jump to navigation Jump to search File usage on Commons File usage on Commons File usage on other wikis Metadata This article's tone or style may not reflect the encyclopedic tone used on Wikipedia. For me, the right choice is going through the whole dataset once holistically and outline a pathway for me to maximize the potential of data to solve posted problems. You might choose to do that or start learning the data with a few basic steps: How big dataset is, in volume? In Proceedings of the IADIS European Conference on Data Mining 2008, pp 182-185. Simply copy your code line by line and paste it in a text file and save it with an extension ".py". Remove static variables from your code, for example; accuracy threshold, input file name, file directory or path, send these values at run-time as parameters. Any new business understanding can improve the way you have prepared your data, therefore you might need to adopt various strategies to handle missing data or any other data issues you faced earlier. These stages are self-explanatory, but I would like to demonstrate their value in StackOverflow analysis. In general, we need results for a few questions as part of business problem-solving. For example, your data understanding might shift after modeling the data. Sometimes, you might change your modeling algorithm or data preparation techniques, based on the outcome. Daimler-Benz had a significant data mining team. Try to follow DRY principle. Finally, we train a model using a Machine learning library like scikit-learn to pick an appropriate algorithm and built a model that can make a prediction using a validation set, within your desired accuracy. Once we reach an acceptable prediction accuracy, we can finalize that model for the deployment. (July 2021) (Learn how and when to remove this template message) Cross-industry standard process for data mining, known as CRISP-DM,[1] is an open standard process model that describes common approaches used by data mining experts. The arrows in the process diagram indicate the most important and frequent dependencies between phases. (It takes more time to transform data with values other than numeric.) What all columns can be removed if they hold irrelevant information?.... and more questions like those. Survey Data: Data ViewSurvey Data: Missing Data Stats- 53 Columns are missing more than 50% dataData Scientists generally spent 80% of their time to prepare data. Keep your parameter list in a manageable size. Add instructions as comments inside a python script by simply following PEP 8 style guideline. "CASP-DM: Context Aware Standard Process for Data Mining". Pickett (August 2006). OHRA was just starting to explore the potential use of data mining. ^ a b Colin Shearer (2006); First CRISP-DM 2.0 Workshop Held ^ a b Lukasz Kurgan and Petr Musilek (2006); A survey of Knowledge Discovery and Data Mining process models. References ^ Shearer C., The CRISP-DM model: the new blueprint for data mining, J Data Warehousing (2000); 5:13—22. 11 (15-16): 694-699. If not, you need to create a virtual environment and get all your necessary libraries installed before you deploy the code. If you want your code to run on a scheduler, then you might need a scheduler like Autosys, Cron or Windows-based scheduler. ConclusionIn this article, we looked at how CRISP-DM helps to maintain a bigger picture while doing data analysis or training a machine learning model. F. Some of the drawbacks of this model is that it does not perform project management activities. Note that it does not perform project management activities. What IT Needs To Know About The Data Mining Process Published by Forbes, 29 July 2015, retrieved June 24, 2018 Have you seen ASUM-DM?, By Jason Haffar, 16 October 2015, SPSS Predictive Analytics, IBM Archived 8 March 2016 at the Wayback Machine ^ Analytics Solutions Unified Method - Implementations with Agile principles Published by IBM, 1 March 2016, retrieved October 5, 2018 ^ Pete Chapman (1999); The CRISP-DM User Guide. Retrieved from "Photo by fernando bacheschi on UnsplashLet's get this idea very clear at the start if you have taken a few online courses in the Data Science field, read some books about it, can code, or know enough about how to explore/analyze the dataset, then you are a Data Scientist and I will refer you as one. This helps another developer to understand your code and make a change if necessary. You can choose to create separate python script for your functions and then import these scripts as a library like we import pandas, NumPy, etc. Once your code is ready to deploy, always check if the destination python environment has your Data Science libraries installed or not.